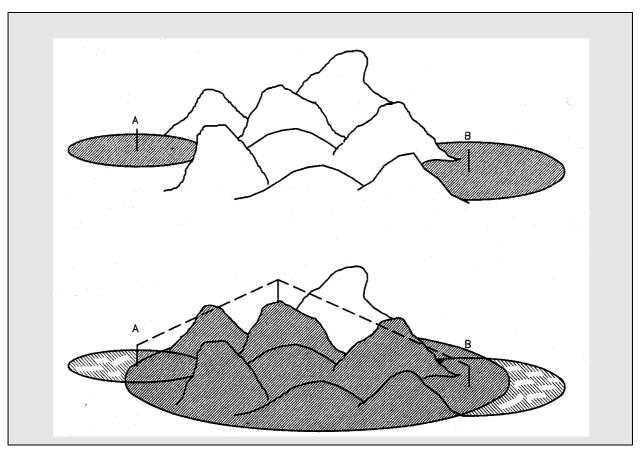

just beyond those practical for VHF or UHF. To be successful, it is necessary to select frequencies below the critical frequency, which means that frequencies will be in the 2-6 MHz range, the higher end during the daytime and the lower part of the range at night. Antenna take-off angle is essentially straight overhead so a practical antenna is horizontally polarised and just a few meters above ground.





## **6** Repeaters

A single repeater station in a favourable location (on a hill or atop a building) may be used to retransmit signals between points not having line-of-sight.

# Figure 7 – In the top drawing, stations A and B are unable to interoperate because propagation is blocked by hills. In the bottom drawing, a repeater station is able to relay signals between stations A and B



All radios in these systems are normally in the standby state on a control channel, ready to receive a selective calling signal. A calling station looks for and finds an idle traffic channel and stores its number in its memory. Then the calling station transmits on a control channel, a selective calling signal including at least its own identity, the identity of the called station and the number of the identified idle channel. The standby stations detecting their identity code in the received signal, move to the indicated traffic channel and enter into communication. At the end of the communication all units return again to the standby mode.