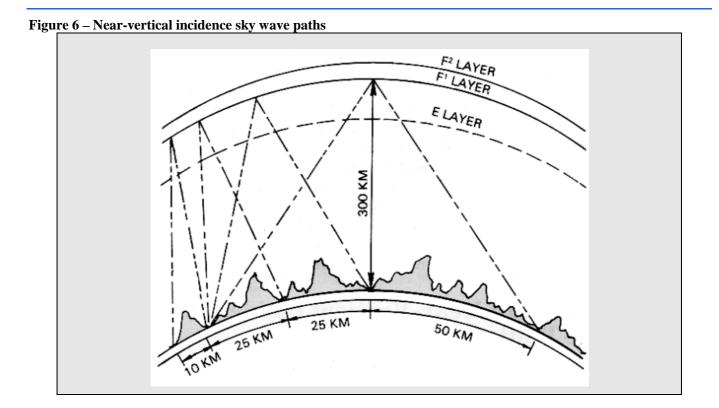

mum usable frequency (MUF) penetrate the ionosphere and go into space. Frequencies below the MUF are refracted back to the Earth. Ground waves, skip zones and multiple hop paths are shown



### 3.2.2.1 Near-vertical-incidence sky wave

Near-vertical-incidence sky wave (NVIS) is a term describing high angle ionospheric paths covering short distances. It is particularly useful for distances just beyond those practical for VHF or UHF. To be successful, it is necessary to select frequencies below the critical frequency, which means that frequencies will be in the 2-6 MHz range, the higher end during the daytime and the lower part of the range at night. Antenna take-off angle is essentially straight overhead so a practical antenna is horizontally polarised and just a few meters above ground.





## **6** Repeaters

A single repeater station in a favourable location (on a hill or atop a building) may be used to retransmit signals between points not having line-of-sight.

# Figure 7 – In the top drawing, stations A and B are unable to interoperate because propagation is blocked by hills. In the bottom drawing, a repeater station is able to relay signals between stations A and B



All radios in these systems are normally in the standby state on a control channel, ready to receive a selective calling signal. A calling station looks for and finds an idle traffic channel and stores its number in its memory. Then the calling station transmits on a control channel, a selective calling signal including at least its own identity, the identity of the called station and the number of the