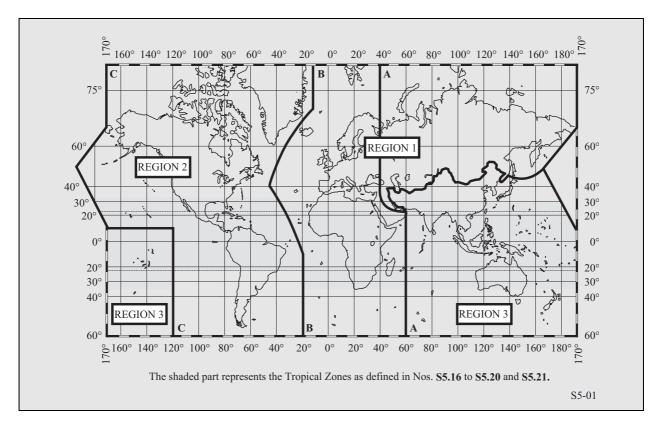

#### 3.1.1 International frequency allocations

The radio frequency spectrum is divided into bands of frequencies by means of international treaty conferences of the International Telecommunication Union (ITU). These bands are allocated to specific radio services and are listed in Article S5 of the international Radio Regulations. Some bands are allocated to the same service(s) worldwide, while others are allocated to different services on a regional basis. The three Regions are shown in the following map.

#### Figure – ITU radio regions

A simplified table of frequencies allocated to the amateur, fixed and mobile services is shown in Table 1.