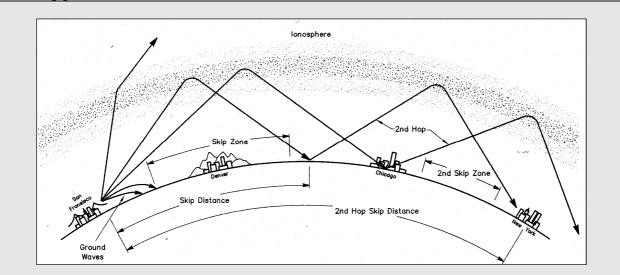

sed for medium frequency sky wave propagation. The D and E layers absorb signals at frequencies in the lower part of the HF band around 3 MHz. The *F layer* (about 160 to 500 km) may split into two layers,  $F_1$  and  $F_2$  and can support frequencies over the entire HF band at long distances. Frequencies and distances vary according to the specific path, time of day, season and solar activity. Sky wave propagation for the frequency range 2-30 MHz may be predicted using Recommendation ITU-R P.533.



Figure – Illustration of how HF radio signals travel through the ionosphere. Frequencies above the maximum usable frequency (MUF) penetrate the ionosphere and go into space. Frequencies below the MUF are refracted back to the Earth. Ground waves, skip zones and multiple hop paths are shown



### 3.2.2.1 Near-vertical-incidence sky wave

Near-vertical-incidence sky wave (NVIS) is a term describing high angle ionospheric paths covering short distances. It is particularly useful for distances just beyond those practical for VHF or UHF. To be successful, it is necessary to select frequencies below the critical frequency, which means that frequencies will be in the 2-6 MHz range, the higher end during the daytime and the lower part of the range at night. Antenna take-off angle is essentially straight overhead so a practical antenna is horizontally polarised and just a few meters above ground.





## **6** Repeaters

A single repeater station in a favourable location (on a hill or atop a building) may be used to retransmit signals between points not having line-of-sight.

# Figur